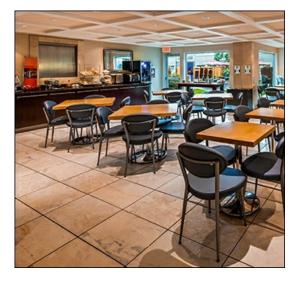

#### DINING

Before you step into the boardroom or embark on a sightseeing adventure, stop by our modern breakfast room for a mouthwatering meal.

Our complimentary deluxe hot breakfast buffet features a rotating selection of items from cheese omelets and Canadian ham, to pancakes, assorted fruit and fresh coffee—it's the perfect way to start the work day. At the Best Western Plus in Abbotsford, our onsite country restaurant will delight you with delicious dining, exemplary service, and a cozy ambiance. From Sunday brunch to perfectly prepared certified Angus steaks, the unique home-made recipes created with fresh, local produce are guaranteed to satisfy your palette.